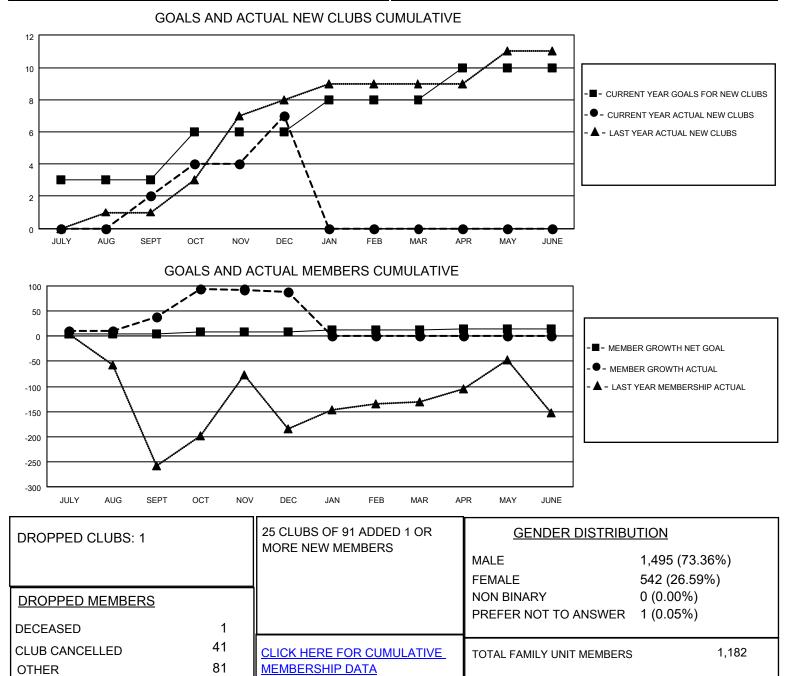

## LOCATION REP OF BANGLADESH

District 315B3

Results as of: 12/31/2022

| Clubs                 |               |           |               | Members               |                         |                         |                                                    |
|-----------------------|---------------|-----------|---------------|-----------------------|-------------------------|-------------------------|----------------------------------------------------|
| RESULTS FOR 2022-2023 |               |           |               | RESULTS FOR 2022-2023 |                         |                         |                                                    |
| QUARTER               | NEW CLUB GOAL | NEW CLUBS | DROPPED CLUBS | QUARTER MEN           | MBER GROWTH NET<br>GOAL | MEMBER GROWTH<br>ACTUAL | DROPPED<br>MEMBERS ACTUAL<br>(including transfers) |
| JULY/AUG/SEPT         | 3             | 2         | 0             | JULY/AUG/SEPT         | 4                       | 89                      | 40                                                 |
| OCT/NOV/DEC           | 3             | 5         | 1             | OCT/NOV/DEC           | 5                       | 135                     | 83                                                 |
| JAN/FEB/MAR           | 2             | 0         | 0             | JAN/FEB/MAR           | 3                       | 0                       | 0                                                  |
| APR/MAY/JUNE          | 2             | 0         | 0             | APR/MAY/JUNE          | 3                       | 0                       | 0                                                  |